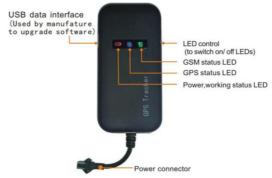

## **Preparation:**

- Open the package to check the device model number is correct, be with full Accessories, or else please contact your supplier.
- Choose SIM card, need insert a GSM SIM card into the device, please refer to the suggestion of your supplier for SIM card choice.
- Testing SIM card: to test SIM card, please install it into a normal GSM mobile and ensure it can send and receive SMS, and enables for GPRS.

Notice: Please insert SIM card before turning the device power switch to on; The SIM card need open the GPRS function. Please make sure SIM card with full balance.