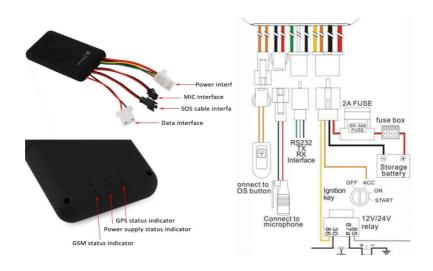

#### Installation instructions:

## **Preparation:**

- Open the package to check the device model number is correct, be with full Accessories, or else please contact your supplier.
- Choose SIM card, need insert a GSM SIM card into the device, please refer to the suggestion of your supplier for SIM card choice.
- Testing SIM card: to test SIM card, please install it into a normal GSM mobile and ensure it can send and receive SMS, and enables for GPRS.

Notice: Please insert SIM card before turning the device power switch to on; The SIM card need open the GPRS function. Please make sure SIM card with full balance.

#### Installation area:

### SPOTER M2100 VEHICLE TRACKING SYSYTEM

Hardware Installation [wiring]:

There are two wires:

- Red wire connect to Battery POSITIVE [+] Pole.
- Black wire connect to Battery NEGETIVE [ ] Pole.

Put the device in a safe place, much electric wiring area, meter box can block satellite signal.