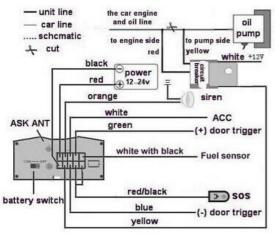

### SPOTER GOLD VEHICLE TRACKING SYSYTEM WIRING DIAGRAM

#### SPOTER GOLD VEHICLE TRACKING SYSYTEM

| Sr. | Description        | command                           |
|-----|--------------------|-----------------------------------|
| 1.  | Start Install      | begin123456                       |
| 2.  | Set Server         | adminip123456 23.226.141.151 5001 |
| 3.  | Set APN [Vodafone] | apn123456 www                     |
| 4.  | Set APN [Airtel]   | apn123456 airtelgprs.com          |
| 5.  | Start GPRS         | gprs123456                        |
| 6.  | Less GPRS Traffic  | Less gprs123456 on                |
| 7.  | Fuel PR12 Active   | Protocol123456 12                 |
| 8.  | Fuel PR18 Active   | Protocol123456 18                 |
| 9.  | Restart            | reboot123456                      |
| 10. | Factory Settings   | reset123456                       |
| 11. | Add Admin          | admin123456 9912345678            |
| 12. | Del Admin          | Noadmin 123456 9912345678         |
| 13. | Start Voice Track  | monitor123456                     |
| 14. | Set web Track      | Fix030s030m***n123456             |
| 15. | Start WEB Track    | track123456                       |
| 16. | Cut power/oil      | stop123456                        |
| 17. | Supply power/oil   | resume123456                      |
| 18. | Status             | check123456                       |
| 19. | Check IMEI         | Imei123456                        |
| 20. | Power alarm on     | Extpower123456 on                 |
| 21. | Power alarm off    | Extpower123456 on                 |
| 22. | Calibration fuel 0 | Oilzero123456                     |
| 23. | Calibration fuel   | Oilfull123456                     |

<sup>\*\*</sup> SPOTER GOLD VTS supports digital fuel sensor.