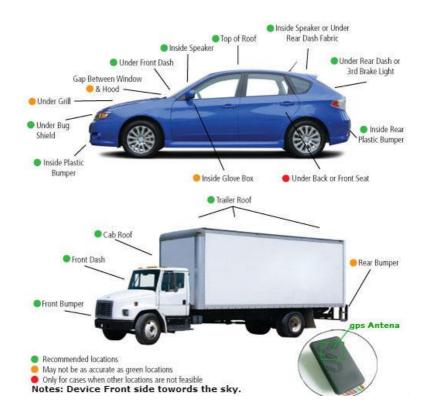

ce in this manual. Any change will be integrated in the latest release. SPOTER assumes no responsibility for any errors or omissions in this document.

#### Installation instructions:

## **Preparation:**

- Open the package to check the device model number is correct, be with full Accessories, or else please contact your supplier.
- Choose SIM card, need insert a GSM SIM card into the device, please refer to the suggestion of your supplier for SIM card choice.
- Testing SIM card: to test SIM card, please install it into a normal GSM mobile and ensure it can send and receive SMS, and enables for GPRS.

Notice: Please insert SIM card before turning the device power switch to on; The SIM card need open the GPRS function. Please make sure SIM card with full balance.

#### Installation area:



### SPOTER M2100 VEHICLE TRACKING SYSYTEM



Hardware Installation [wiring]:

There are two wires:

- Red wire connect to Battery POSITIVE [+] Pole.
- Black wire connect to Battery NEGETIVE [ ] Pole.

Put the device in a safe place, much electric wiring area, meter box can block satellite signal.

| Sr. | Description        | command                                  |
|-----|--------------------|------------------------------------------|
| 1.  | Set Server         | SERVER,6666666,0, 23.226.141.151,5002,0# |
| 2.  | Set APN [Vodafone] | APN,666666,www#                          |
| 3.  | Set APN [Airtel]   | APN,666666,airtelgprs.com#               |
| 4.  | Restart            | Reset,666666#                            |
| 5.  | Factory Settings   | factory,666666#