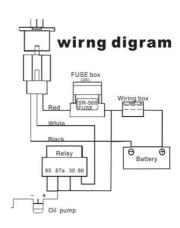

### SPOTER M2100 VEHICLE TRACKING SYSYTEM

Hardware Installation [wiring]:

There are two wires:

- Red wire connect to Battery POSITIVE [+] Pole.
- Black wire connect to Battery NEGETIVE [ ] Pole.

Put the device in a safe place, much electric wiring area, meter box can block satellite signal.

### SPOTER GOLD VEHICLE TRACKING SYSYTEM WIRING DIAGRAM