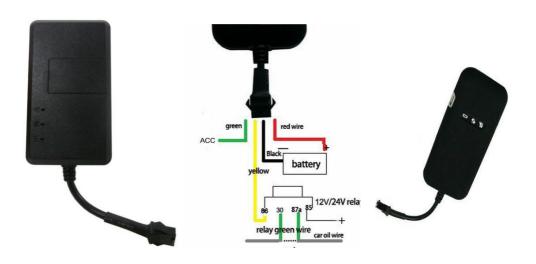

### SPOTER M2100 VEHICLE TRACKING SYSYTEM

Hardware Installation [wiring]:

There are two wires:

- Red wire connect to Battery POSITIVE [+] Pole.
- Black wire connect to Battery NEGETIVE [ ] Pole.

Put the device in a safe place, much electric wiring area, meter box can block satellite signal.